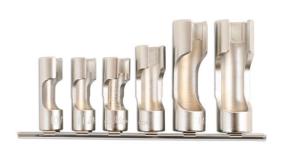

## Difficult Access Socket Set 3/8"D 6pc

Set of six difficult access 3/8"D window sockets in a useful range of sizes: 10, 11, 12, 14, 17 and 19mm. The cut out allows access to pipe connectors and wired sensor units (not Lambda), particularly useful when loosening ABS pipes, master cylinder pipes, diesel injection pipes and wired sensors.

## **Additional Information**

- Socket sizes: 10, 11, 12, 14, 17, 19mm.
- Lengths: 53mm (10 12mm), 62mm (14mm), 80mm (17 19mm).
- Ideal for use in difficult access applications. Applications include: loosening ABS pipes, master cylinder pipes, diesel injection pipes and wired sensors (not lambda).
- · Manufactured from chrome vanadium & supplied on a socket rail.
- Alternative sizes of 3/8"D difficult access sockets available, Part No. 8384 (12pc) and 7601 (8pc).