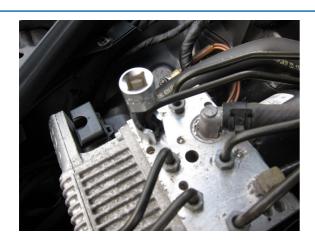

## Difficult Access Socket Set 3/8"D 6pc

Set of six difficult access 3/8"D window sockets in a useful range of sizes: 10, 11, 12, 14, 17 and 19mm. The cut out allows access to pipe connectors and wired sensor units (not Lambda), particularly useful when loosening ABS pipes, master cylinder pipes, diesel injection pipes and wired sensors.

## **Additional Information**

- Socket sizes: 10, 11, 12, 14, 17, 19mm.
- Lengths: 53mm (10 12mm), 62mm (14mm), 80mm (17 19mm).
- Ideal for use in difficult access applications. Applications include: loosening ABS pipes, master cylinder pipes, diesel injection pipes and wired sensors (not lambda).
- · Manufactured from chrome vanadium & supplied on a socket rail.
- Alternative sizes of 3/8"D difficult access sockets available, Part No. 8384 (12pc) and 7601 (8pc).