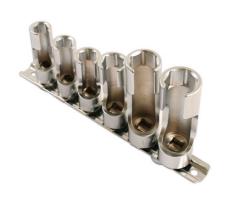

## Difficult Access Socket Set 3/8"D 6pc

Set of six difficult access 3/8"D window sockets in a useful range of sizes: 10, 11, 12, 14, 17 and 19mm. The cut out allows access to pipe connectors and wired sensor units (not Lambda), particularly useful when loosening ABS pipes, master cylinder pipes, diesel injection pipes and wired sensors.

## **Additional Information**

- Socket sizes: 10, 11, 12, 14, 17, 19mm.
- Lengths: 53mm (10 12mm), 62mm (14mm), 80mm (17 19mm).
- Ideal for use in difficult access applications. Applications include: loosening ABS pipes, master cylinder pipes, diesel injection pipes and wired sensors (not lambda).
- · Manufactured from chrome vanadium & supplied on a socket rail.
- Alternative sizes of 3/8"D difficult access sockets available, Part No. 8384 (12pc) and 7601 (8pc).