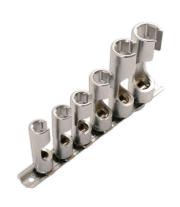

## Difficult Access Socket Set 3/8"D 6pc

Set of six difficult access 3/8"D window sockets in a useful range of sizes: 10, 11, 12, 14, 17 and 19mm. The cut out allows access to pipe connectors and wired sensor units (not Lambda), particularly useful when loosening ABS pipes, master cylinder pipes, diesel injection pipes and wired sensors.

## **Additional Information**

- Socket sizes: 10, 11, 12, 14, 17, 19mm.
- Lengths: 53mm (10 12mm), 62mm (14mm), 80mm (17 19mm).
- Ideal for use in difficult access applications. Applications include: loosening ABS pipes, master cylinder pipes, diesel injection pipes and wired sensors (not lambda).
- · Manufactured from chrome vanadium & supplied on a socket rail.
- Alternative sizes of 3/8"D difficult access sockets available, Part No. 8384 (12pc) and 7601 (8pc).